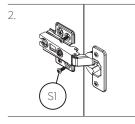

Fix the rest 2 pcs screws S1 to the panel to consolidate the hinge shown above.

Loosen the screw A to adjust the forward and backward of the door panel to the right location, and then tighten the screw A.