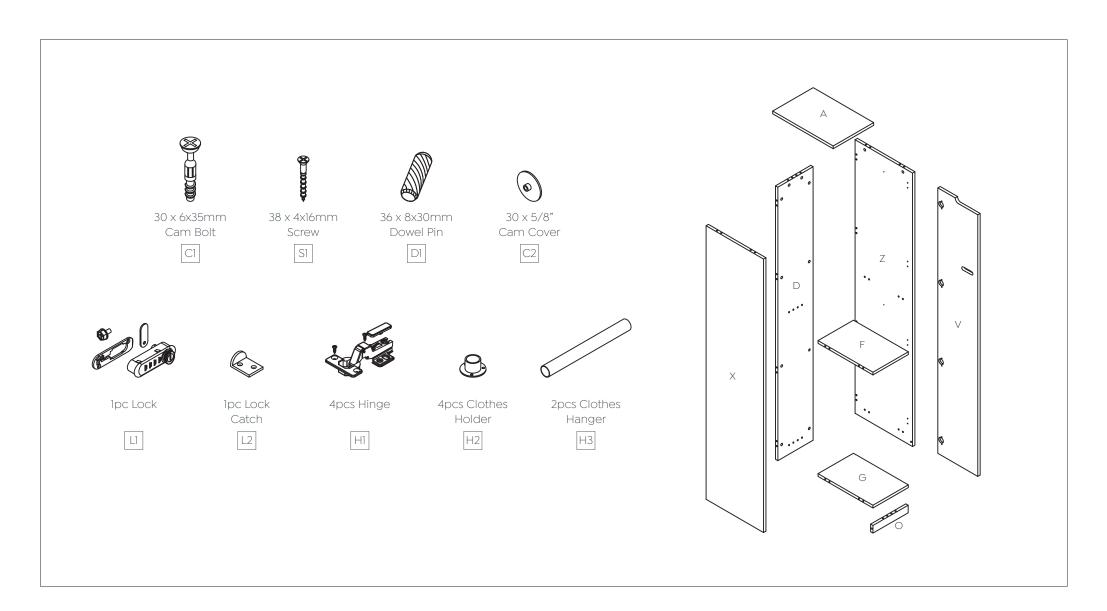

Assembly Instructions

Components List



Assembly Instructions



#### Preparation for panels X, Z, F, A, G.

- 1. Insert cam bolts C1 into panels X, Z, A and G as illustrated above.
- 2. Insert dowel pins D1 into panels F, X, Z and G as illustrated above.
- 3. Fix lock catch L2 to panel X with screw S1 as illustrated above.
- 4. Fix clothes holder H2 to panel X and Z with screw S1 as illustrated above.

#### STEP 2:



#### Preparation for panels V, O, D.

- 1. Insert cam bolts C1 into panels D as illustrated above.
- 2. Insert dowel pins D1 into panels D and O as illustrated above.
- 3. Fix lock L1 to panel V with screw 3.5x20 as illustrated above.
- 4. Fix hinge bodies H1 to panel V with screws S1 as illustrated above.

Assembly Instructions

#### STEP 3:



#### Panels O, F, G and D assembly.

- 1. Insert cam bolt C1 on pan