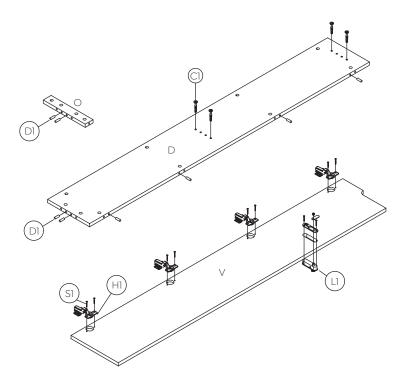

#### Preparation for panels V, O, D.

- 1. Insert cam bolts C1 into panels D as illustrated above.
- 2. Insert dowel pins D1 into panels D and O as illustrated above.
- 3. Fix lock L1 to panel V with screw 3.5x20 as illustrated above.
- 4. Fix hinge bodies H1 to panel V with screws S1 as illustrated above.