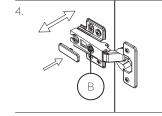

Loosenthe screw B to adjust the leftward and rightward of the door panel to the right location, and finally cover the hinge with the cap.

Assembly Instructions