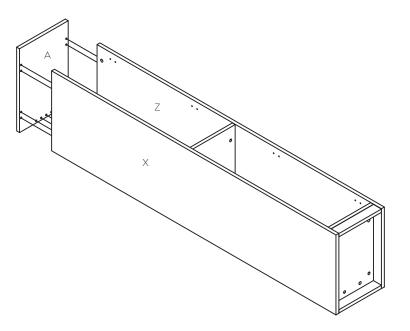

#### Panel A assembly.

1. Insert cam bolts C1 on panel A into cams on panels X, Z and D and tighten in a clockwise direction as illustrated above.

Assembly Instructions