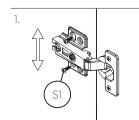

#### Door Panel V allocate with Hinge H1 assembly

Hinge assembly details as below:

Fix the screws S1 into the predrilled hole shown above, and then adjust the door panel upward and downward to the right location.