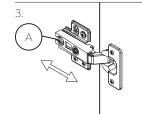

Fix the rest 2 pcs screws S1 to the panel to consolidate the hinge shown above.

Loosen the screw A to adjust the forward and backward of the door panel to the right location, and then tighten the screw A.