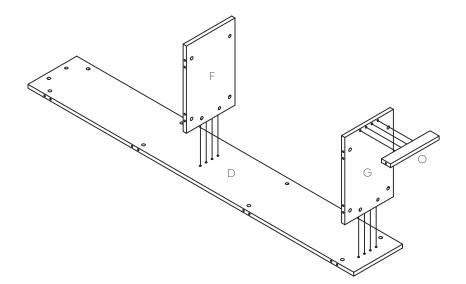

#### Panels O, F, G and D assembly.

- 1. Insert cam bolt C1 on panel O into cams on panels G and tighten in a clockwise direction as illustrated above.
- 2. Insert cam bolt C1 on panel F and G into cams on panel D and tighten in a clockwise direction as illustrated above.