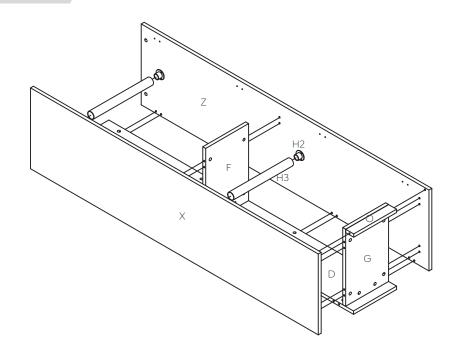

#### Panels X and Z assembly.

- 1. Insert cam bolt C1 on panel X and Z into cams on panels O, G, F and D and tighten in a clockwise direction as illustrated above.
- 2. Put the clothes hanger H3 into the clothes holder H2 as illustrated above.