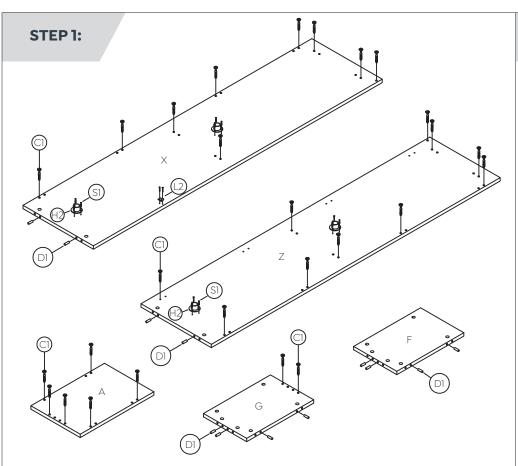

#### Preparation for panels X, Z, F, A, G.

- 1. Insert cam bolts C1 into panels X, Z, A and G as illustrated above.
- 2. Insert dowel pins D1 into panels F, X, Z and G as illustrated above.
- 3. Fix lock catch L2 to panel X with screw S1 as illustrated above.
- 4. Fix clothes holder H2 to panel X and Z with screw S1 as illustrated above.